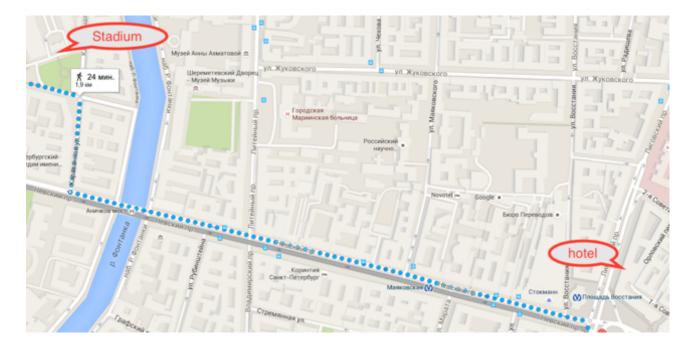

## VIII European Championship (TCFE version) info:

- 1. Dates: 28-29-30 October 2016 in Saint-Petersburg, Russia.
- 2. **Place**: for competitions Zimniy Stadion (same like in 2004). For accommodation hotel "Octiabrskaya" metro station "Ploshad Vosstaniya". Distance between hotel and stadium 2 km direct along Nevskiy prospect 20 minutes by feet. And many public transport. Many restaurants on the way.